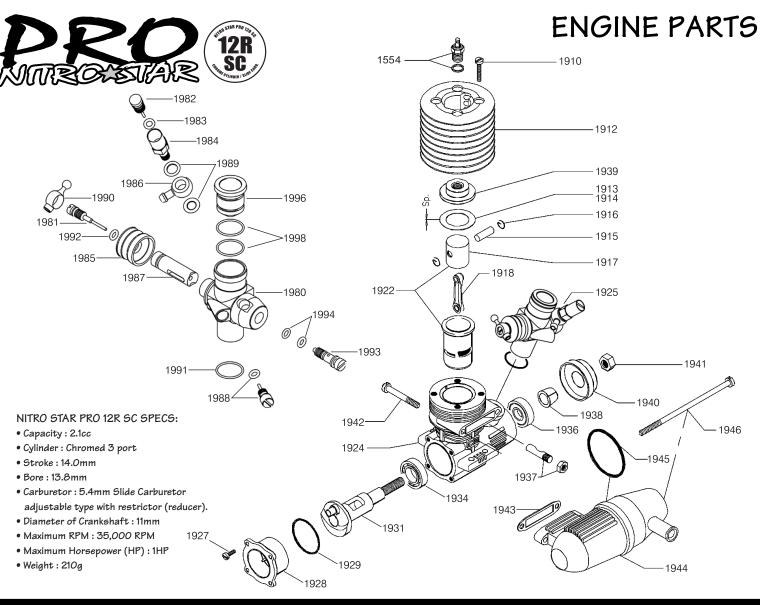

## #1905 NITRO STAR PRO 12R SC PARTS

| 1554         | Glow Plug - Medium (C.4)                        | \$8.00   | 1983         | O-Ring For Full Speed Needle                   | \$2.00  |
|--------------|-------------------------------------------------|----------|--------------|------------------------------------------------|---------|
| 1910         | Screw Set For Cylinder Head (4pcs)              | \$3.00   | 1984         | Full Speed Adjusting Gearing                   | \$11.00 |
|              | * * * * * * * * * * * * * * * * * * * *         |          | 1985         | Dust Rubber Protection For Carburetor          |         |
| 1912         | Cylinder Head Purple                            | \$43.00  |              |                                                | \$5.00  |
| 1913         | Head Gasket 0.10 (Copper)                       | \$2.00   | 1986         | Intake Fuel Pipe                               | \$3.00  |
| 1914         | Head Gasket 0.30 (Aluminum)                     | \$2.00   | 1987         | Carburetor Throttle                            | \$13.00 |
| 1915         | Wrist Pin (Piston Pin)                          | \$5.00   | 1988         | Screw For Base Speed Mechanic Needle Adjusting | \$5.00  |
| 1916         | Wrist Pin Clip (Piston Pin Clips) (2pcs)        | \$3.00   | 1989         | Set Aluminum Gaskets For Full Speed Adjusting  | \$2.00  |
| 1917         | Piston                                          | \$23.00  | 1990         | Carburetor Bearing For Uniball                 | \$10.00 |
| 1918         | Competition Connecting Rod                      | \$30.00  | 1991         | Outer O-Ring For Carburetor                    | \$2.00  |
| 1922         | Piston And Chromed Sleeve Set                   | \$75.00  | 1992         | O-Ring For Base Speed Needle                   | \$2.00  |
| 1923         | Set Complete Piston/3L Chr Sleeve/Rod/Pin/Clips | \$105.00 | 1993         | Screw For Base Speed Adjusting                 | \$15.00 |
| 1924         | Crankcase                                       | \$75.00  | 1994         | O-Ring For Base Speed Adjusting                | \$2.00  |
| 1925         | Slide Carburetor                                | \$60.00  | 1995         | Kit O-Ring For Carburetor                      | \$11.00 |
| 1927         | Screw Set For Rear Cover (4pcs)                 | \$2.00   | 1996         | Hole Reducer Diameter 5.4mm                    | \$14.00 |
| 1928         | Rear Cover                                      | \$10.00  | 1998         | Set O-Rings For Reducer (2pcs)                 | \$3.00  |
| 1929         | O-Ring For Rear Cover                           | \$2.00   |              | .,,,,                                          |         |
| 1931         | Crank Shaft (Std)                               | \$39.00  | OPTION PARTS |                                                |         |
| 1934         | Rear Ball Bearing Competition 11 x 21 x 5mm     | \$25.00  | 1553         | Glow Plug - Hot (C.3)                          | \$8.00  |
| 1936         | Front Ball Bearing 7 x 19 x 6mm                 | \$18.00  | 1555         | Glow Plug - Cold (C.5)                         | \$8.00  |
| 1937         | Lock And Nut For Carburetor                     | \$3.00   | 1932         | Crank Shaft (SG/Serpent)                       | \$44.00 |
| 193 <i>8</i> | Cone Collet                                     | \$2.00   | 1942         | Screws For Muffler (2pcs)                      | \$2.00  |
| 1939         | Underhead                                       | \$10.00  | 1943         | Aluminum Gasket For Muffler                    | \$5.00  |
| 1940         | Propeller Hub                                   | \$4.00   | 1944         | Muffler Set                                    | \$35.00 |
| 1941         | Nut For Propeller Blocking                      | \$2.00   | 1945         | O-Ring For Muffler                             | \$3.00  |
| 1980         | Body For Aluminum Slide Carburetor              |          | 1946         | Screw To Install Pipe                          |         |
| 1981         | Base Speed Needle With O-Ring                   | \$12.00  | 1997         | Hole Reducer Diameter 4.4mm                    | \$14.00 |
| 1982         | Full Speed Needle With O-Ring                   | \$6.00   | A896         | Throttle Linkage Set                           | \$3.00  |
|              | 1                                               | •        |              | •                                              | •       |